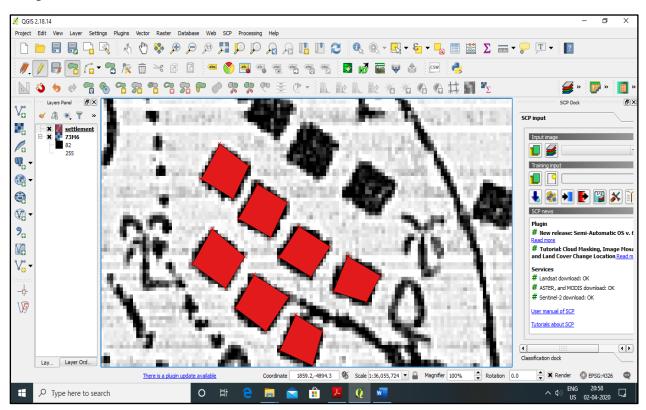

## 6) SELECT THE ICON 'ADD FEATURE' TO BEGIN DIGITIZATION

## 5)CHOOSE THE 'EDIT' ICON

Project Edit View Layer Settings Plugins Vector Raster Database Web SCP Processing Help

Ø OGIS 2,18,14

7)DIGITIZE THE SELECTED AREA BY CLICKING ON IT. SINGLE LEFT CLICK IS REQUIRED

8) END THE DIGITIZATION PROCESS BY CLICKING ON THE SAME POINT WHERE THE SAME HAD BEEN STARTED