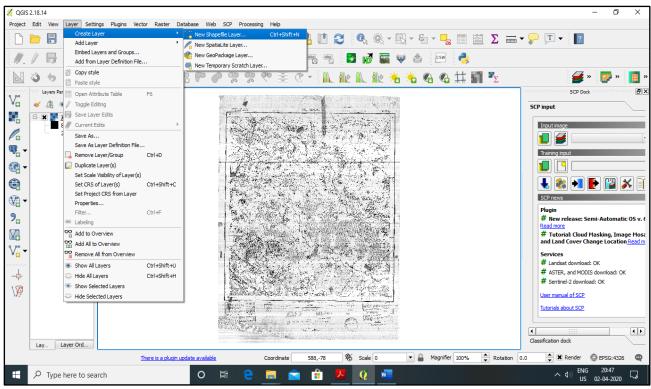

2) CREATE THE VECTOR LAYER

3) NAME THE VECTOR LAYER-SETTLEMENT

| 💋 QGIS     | 2.18.14      |                   |         | 🕺 Layer Pro | erties - settlement   Style |                    |        |      |                |      |    |        |       | ? ×          |                               | - 0 ×                                                     |
|------------|--------------|-------------------|---------|-------------|-----------------------------|--------------------|--------|------|----------------|------|----|--------|-------|--------------|-------------------------------|-----------------------------------------------------------|
| Project    | Edit Viev    | v Layer           | Setting | s 🔀 General | 🚍 Single symb               | ol                 |        |      |                |      |    |        |       | -            |                               |                                                           |
|            |              | •                 | 8       | Style       | E Fill                      |                    |        |      |                |      |    |        | -     | P            | ₽ 🗩 📲                         | ?                                                         |
| 1.         | / 🖯          |                   |         | (abc Labels |                             |                    |        |      |                |      |    |        |       |              |                               |                                                           |
|            | <b>\$</b> \$ |                   | 26      | Fields      |                             |                    |        |      |                |      |    |        |       |              |                               | 🌶 » 📴 » 🚺                                                 |
| V.         | 🎸 👜          | Panel 999(<br>💽 👕 | ð×<br>» | Kenderin    |                             | a [] 🔺             |        |      |                |      |    |        |       |              | SCP input                     | P Dock concentration of                                   |
|            | *            | settlem           | ent     | 🧭 Display   | Unit                        | Millimeter         |        |      |                |      |    |        |       | -            |                               |                                                           |
| Po         |              | 73M6<br>82        |         | 😥 Actions   | Transparency 09             | , 0                |        |      |                |      |    |        |       |              | Input image                   |                                                           |
|            |              | 255               |         | Joins       | Color                       |                    |        |      |                |      |    |        |       |              |                               |                                                           |
| ¶<br>(@    |              |                   |         | Diagrams    |                             |                    |        |      |                |      |    |        |       |              | Training input                |                                                           |
|            |              |                   |         | 👔 Metadata  |                             |                    |        |      |                |      |    |        |       |              |                               | I 💽 🚰 🔀                                                   |
|            |              |                   |         | Nariables   | Symbols in group            |                    |        |      |                |      |    |        | T     | Open Library | SCP news                      | <b>- E</b> 🔚 🏊 E                                          |
| - 🕄        |              |                   |         | Ĭ           |                             | 10000              |        |      |                |      |    |        |       |              | Plugin                        |                                                           |
| <b>%</b>   |              |                   |         | E Legend    |                             |                    |        |      |                |      |    |        |       |              |                               | se: Semi-Automatic 05 v.                                  |
|            |              |                   |         |             | corners d                   | agonal dotted      | green  | land | water          | wine |    |        |       |              | # Tutorial: C<br>and Land Cov | loud Masking, Image Mos<br>er Change Location <u>Read</u> |
| V° -       |              |                   |         |             |                             |                    |        |      |                |      |    |        | Save  | Advanced 🔻   | Services                      |                                                           |
|            |              |                   |         |             | ▼ Layer rend                | ering              |        |      |                |      |    |        |       |              | # Landsat dow<br># ASTER, and | nload: OK<br>MODIS download: OK                           |
|            |              |                   |         |             | Layer transpare             | cy                 | 0      |      |                |      |    |        |       |              | # Sentinel-2 d                |                                                           |
| \ <b>P</b> |              |                   |         |             | Layer blending n            | ode                | Normal |      |                | •    |    |        |       |              | User manual of:               | <u>SCP</u>                                                |
|            |              |                   |         |             | Feature blending            | mode               | Normal |      |                | •    |    |        |       |              | Tutorials about 9             | <u>SCP</u>                                                |
|            |              |                   |         |             | Draw effects                |                    |        |      |                |      |    |        |       | 121          |                               |                                                           |
|            | Lay          | Layer On          | -       |             | Control feat                | re rendering order |        |      |                |      |    |        |       | Â.           | Classification dock           |                                                           |
|            |              | cayer Of          |         |             | Style 🔻                     |                    |        |      |                |      | ОК | Cancel | Apply | Help         | Rend                          | er 🔘 EPSG:4326 🗨                                          |
|            | <i>Р</i> тур | e here t          | o searc | ch          | 0                           | Hi 🧲               |        |      | <mark>:</mark> | Q    | w  |        |       |              | ~ <b>4</b> 0)                 | ENG 20:51<br>US 02-04-2020                                |