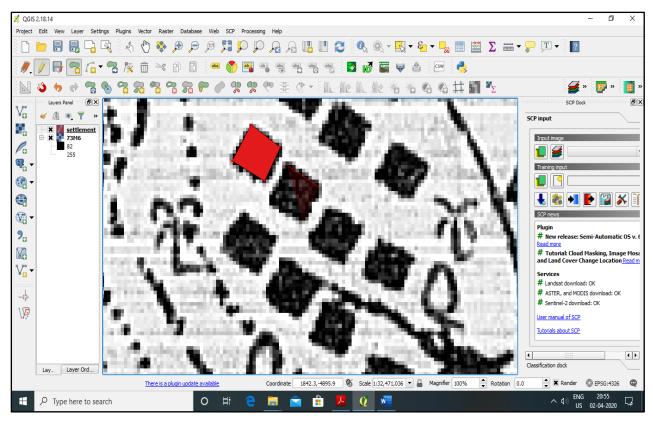

## 6) SELECT THE ICON 'ADD FEATURE' TO BEGIN DIGITIZATION

## 5)CHOOSE THE 'EDIT' ICON

Project Edit View Layer Settings Plugins Vector Raster Database Web SCP Processing Help

Ø OGIS 2,18,14

7)DIGITIZE THE SELECTED AREA BY CLICKING ON IT. SINGLE LEFT CLICK IS REQUIRED

8) END THE DIGITIZATION PROCESS BY CLICKING ON THE SAME POINT WHERE THE SAME HAD BEEN STARTED