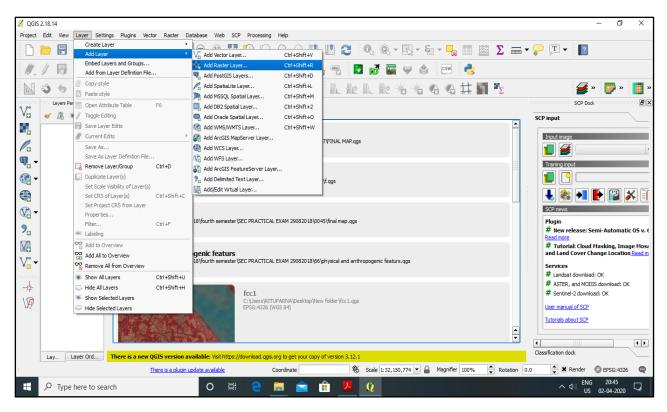

## MANUAL ON DIGITIZATION AND EXTRACTION OF ANTHROPOGENIC FEATURES FROM TOPOSHEET USING OPEN SOURCE SOFTWARE: Q-GIS

Dr. RITUPARNA GHOSH ASSISTANT PROFESSOR OF GEOGRAPHY RANIGANJ GIRLS' COLLEGE

1) OPEN THE TOPOSHEET (RASTER LAYER) ON WHICH THE ANTHROPOGENIC FEATURE IS TO BE DIGITIZED