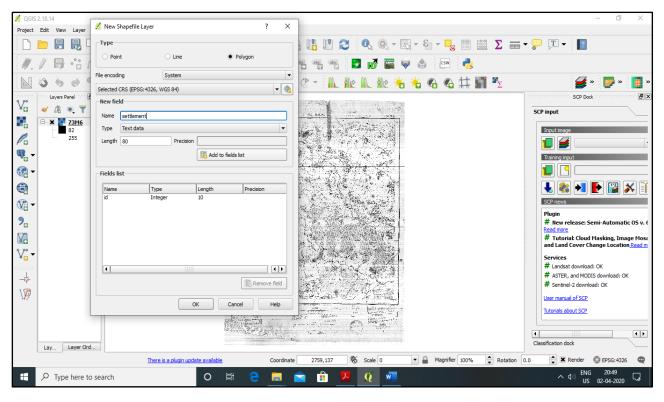

2) CREATE THE VECTOR LAYER

3) NAME THE VECTOR LAYER-SETTLEMENT

| 💋 QGIS     | 2.18.14      |                   |         | 🕺 Layer Pro | erties - settlement   Style |                    |        |      |                |      |    |        |       | ? ×          |                               | - 0 ×                                                     |
|------------|--------------|-------------------|---------|-------------|-----------------------------|--------------------|--------|------|----------------|------|----|--------|-------|--------------|-------------------------------|-----------------------------------------------------------|
| Project    | Edit Viev    | v Layer           | Setting | s 🔀 General | 🚍 Single symb               | ol                 |        |      |                |      |    |        |       | -            |                               |                                                           |
|            |              | •                 | 8       | Style       | E Fill                      |                    |        |      |                |      |    |        | -     | P            | ₽ 🗩 📲                         | ?                                                         |
| 1.         | / 🖯          |                   |         | (abc Labels |                             |                    |        |      |                |      |    |        |       |              |                               |                                                           |
|            | <b>\$</b> \$ |                   | 26      | Fields      |                             |                    |        |      |                |      |    |        |       |              |                               | 🌶 » 📴 » 🚺                                                 |
| V.         | 🎸 👜          | Panel 999(<br>💽 👕 | ð×<br>» | Kenderin    |                             | a [] 🔺             |        |      |                |      |    |        |       |              | SCP input                     | P Dock concentration of                                   |
|            | *            | settlem           | ent     | 🧭 Display   | Unit                        | Millimeter         |        |      |                |      |    |        |       | -            |                               |                                                           |
| Po         |              | 73M6<br>82        |         | 😥 Actions   | Transparency 09             | , 0                |        |      |                |      |    |        |       |              | Input image                   |                                                           |
|            |              | 255               |         | Joins       | Color                       |                    |        |      |                |      |    |        |       |              |                               |                                                           |
| ¶<br>(@    |              |                   |         | Diagrams    |                             |                    |        |      |                |      |    |        |       |              | Training input                |                                                           |
|            |              |                   |         | 👔 Metadata  |                             |                    |        |      |                |      |    |        |       |              |                               | I 💽 🚰 🔀                                                   |
|            |              |                   |         | Nariables   | Symbols in group            |                    |        |      |                |      |    |        | T     | Open Library | SCP news                      | <b>- E</b> 🔚 🏊 E                                          |
| - 🕄        |              |                   |         | Ĭ           |                             | 10000              |        |      |                |      |    |        |       |              | Plugin                        |                                                           |
| <b>%</b>   |              |                   |         | E Legend    |                             |                    |        |      |                |      |    |        |       |              |                               | se: Semi-Automatic 05 v.                                  |
|            |              |                   |         |             | corners d                   | agonal dotted      | green  | land | water          | wine |    |        |       |              | # Tutorial: C<br>and Land Cov | loud Masking, Image Mos<br>er Change Location <u>Read</u> |
| V° -       |              |                   |         |             |                             |                    |        |      |                |      |    |        | Save  | Advanced 🔻   | Services                      |                                                           |
|            |              |                   |         |             | ▼ Layer rend                | ering              |        |      |                |      |    |        |       |              | # Landsat dow<br># ASTER, and | nload: OK<br>MODIS download: OK                           |
|            |              |                   |         |             | Layer transpare             | cy                 | 0      |      |                |      |    |        |       |              | # Sentinel-2 d                |                                                           |
| \ <b>P</b> |              |                   |         |             | Layer blending n            | ode                | Normal |      |                | •    |    |        |       |              | User manual of:               | <u>SCP</u>                                                |
|            |              |                   |         |             | Feature blending            | mode               | Normal |      |                | •    |    |        |       |              | Tutorials about 9             | <u>SCP</u>                                                |
|            |              |                   |         |             | Draw effects                |                    |        |      |                |      |    |        |       | 121          |                               |                                                           |
|            | Lay          | Layer On          | -       |             | Control feat                | re rendering order |        |      |                |      |    |        |       | Â.           | Classification dock           |                                                           |
|            |              | cayer Of          |         |             | Style 🔻                     |                    |        |      |                |      | ОК | Cancel | Apply | Help         | Rend                          | er 🔘 EPSG:4326 🗨                                          |
|            | <i>Р</i> тур | e here t          | o searc | ch          | 0                           | Hi 🧲               |        |      | <mark>:</mark> | Q    | w  |        |       |              | ~ <b>4</b> 0)                 | ENG 20:51<br>US 02-04-2020                                |

4)SELECT THE SYMBOL AND COLOUR FOR THE VECTOR LAYER