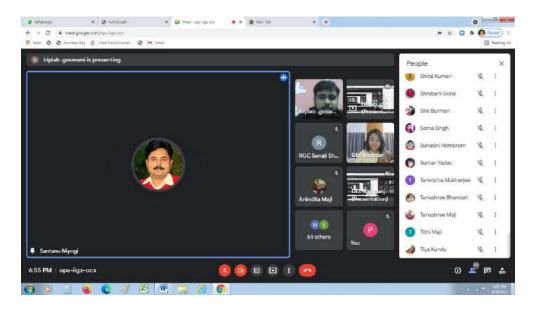

### Commencement of the Programme by District Employment Exchange, Raniganj

The delivery of the first lecture and Power Point Presentation made by Ms Indrani Das, Employment Officer, District Employment Exchange, Raniganj, Directorate of Employment, Department of Labour, Government of West Bengal.

The delivery of the second lecture and Power Point Presentation made by Mr Biplab Goswami, on behalf of The Employment Exchanges of Directorate of Employment, Department of Labour, Government of West Bengal.

#### Question Answer Session Answering queries of students

Vote of Thanks delivered by Dr Santanu Niyogi, Liaison, Career Guidance and Counselling Cell, Raniganj Girls' College

#### **Details of participation**

- Total participants: 101
- Students of Raniganj Girls' College: 96
- Resource persons on behalf of District Employment Exchange, Raniganj: 2
  - Ms Indrani Das, Employment Officer, District Employment Exchange, Raniganj, Directorate of Employment, Department of Labour, Government of West Bengal.
  - Mr Biplab Goswami, on behalf of The Employment Exchanges of the Directorate of Employment, Department of Labour, Government of West Bengal.
- Teachers from Raniganj Girls' College: 3
  - o Dr Anita Mishra, IQAC Coordinator, Raniganj Girls' College
  - o Dr Pritha Goswami, NAAC Coordinator, Raniganj Girls' College
  - Dr Santanu Niyogi, Liaison, Career Guidance and Counselling Cell, Raniganj Girls' College