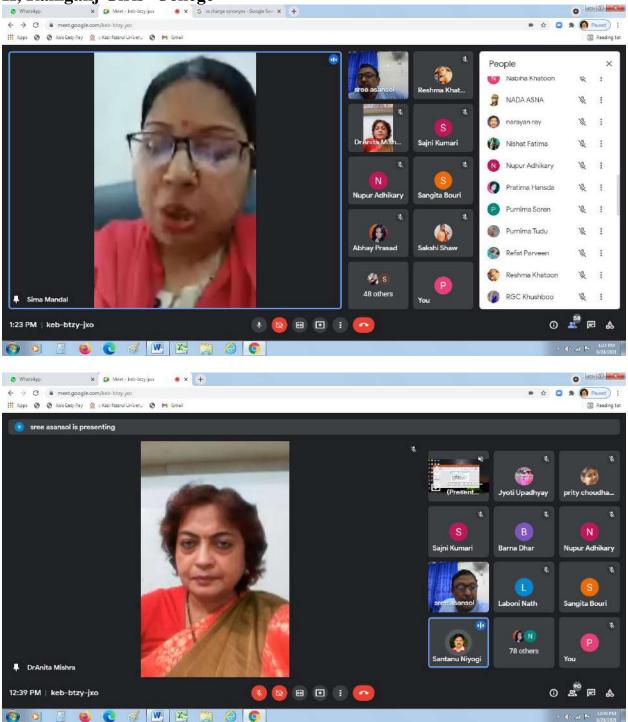

#### Commencement of the programme at 12.30pm

Lecture delivered by Mr Anuj Chakraborty, Deputy Director of Employment, Sub-Regional Employment Exchange, Asansol, Government of West Bengal

Power Point Presentation made by Mr Anuj Chakraborty, Deputy Director of Employment, Sub-Regional Employment Exchange, Asansol, Government of West Bengal

Vote of Thanks delivered by Dr Sima Mandal, NSS Programme Officer, Unit II, Raniganj Girls' College

#### Total Participants: 92

- Resource Person: 1
- NSS Programme Officers: 2
  - Dr Anita Mishra, NSS Programme Officer, Unit I, Raniganj Girls' College
  - Dr Sima Mandal, NSS Programme Officer, Unit II, Raniganj Girls' College
- Teacher from Career Counselling and Guidance Cell, Raniganj Girls' College: 1
  - ➤ Dr Santanu Niyogi, Assistant Professor of English and Overseeing Career Guidance and Counselling Cell, Raniganj Girls' College
- Other Teachers of Raniganj girls' College: 3
- NSS Volunteers: 86