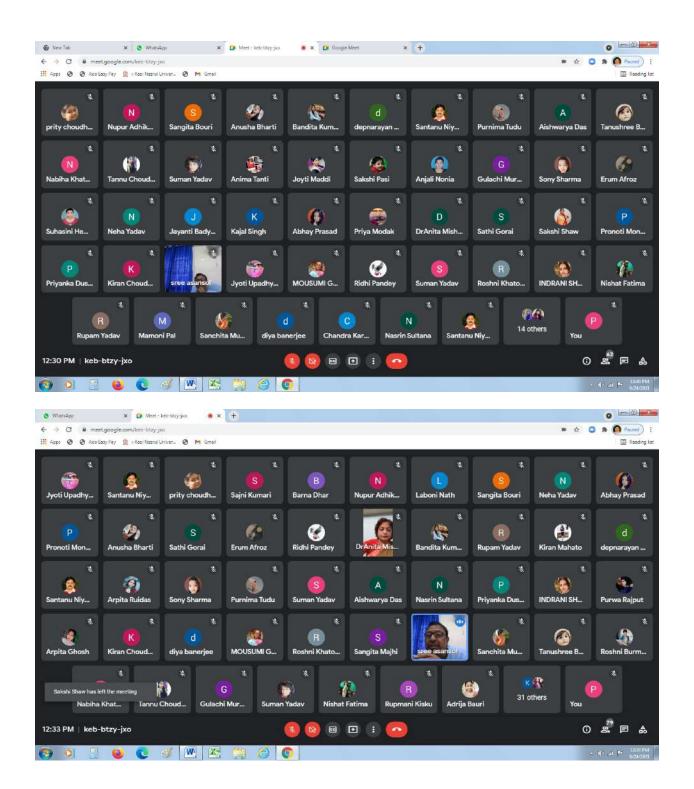

Documentation of Career Counselling and Guidance Programme on the theme "Employment Opportunities for the Youth held on 24<sup>th</sup> September 2021 on the occasion of NSS Day

#### Commencement of the programme at 12.30pm

Lecture delivered by Mr Anuj Chakraborty, Deputy Director of Employment, Sub-Regional Employment Exchange, Asansol, Government of West Bengal

Power Point Presentation made by Mr Anuj Chakraborty, Deputy Director of Employment, Sub-Regional Employment Exchange, Asansol, Government of West Bengal

#### Total Participants: 92

- Resource Person: 1
- NSS Programme Officers: 2
  - Dr Anita Mishra, NSS Programme Officer, Unit I, Raniganj Girls' College
  - Dr Sima Mandal, NSS Programme Officer, Unit II, Raniganj Girls' College
- Teacher from Career Counselling and Guidance Cell, Raniganj Girls' College: 1
  - ➤ Dr Santanu Niyogi, Assistant Professor of English and Overseeing Career Guidance and Counselling Cell, Raniganj Girls' College
- Other Teachers of Raniganj girls' College: 3
- NSS Volunteers: 86