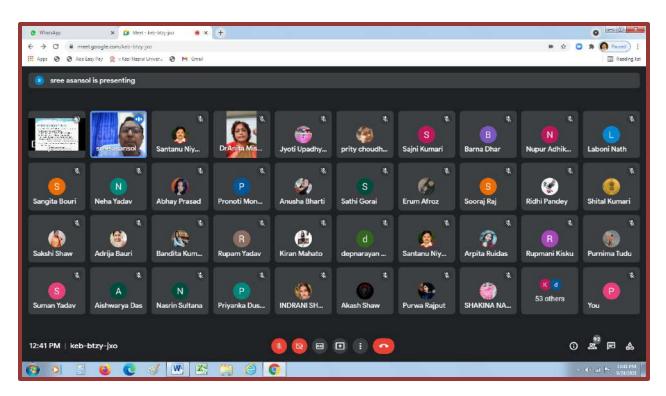

#### Commencement of the programme at 12.30pm

Lecture delivered by Mr Anuj Chakraborty, Deputy Director of Employment, Sub-Regional Employment Exchange, Asansol, Government of West Bengal

Power Point Presentation made by Mr Anuj Chakraborty, Deputy Director of Employment, Sub-Regional Employment Exchange, Asansol, Government of West Bengal

#### Total Participants: 92

- Resource Person: 1
- NSS Programme Officers: 2
  - Dr Anita Mishra, NSS Programme Officer, Unit I, Raniganj Girls' College
  - Dr Sima Mandal, NSS Programme Officer, Unit II, Raniganj Girls' College
- Teacher from Career Counselling and Guidance Cell, Raniganj Girls' College: 1
  - ➤ Dr Santanu Niyogi, Assistant Professor of English and Overseeing Career Guidance and Counselling Cell, Raniganj Girls' College
- Other Teachers of Raniganj girls' College: 3
- NSS Volunteers: 86