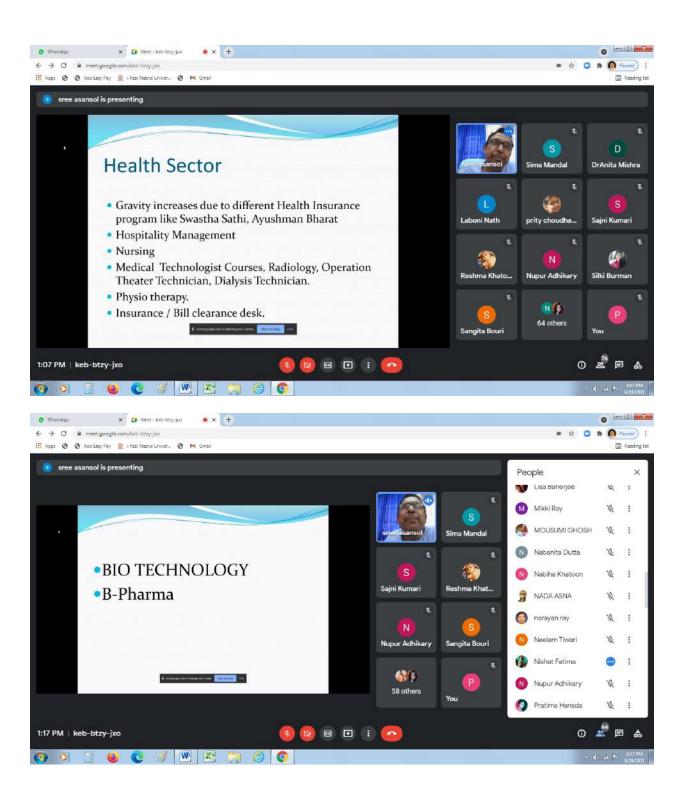

#### Commencement of the programme at 12.30pm

Lecture delivered by Mr Anuj Chakraborty, Deputy Director of Employment, Sub-Regional Employment Exchange, Asansol, Government of West Bengal

Power Point Presentation made by Mr Anuj Chakraborty, Deputy Director of Employment, Sub-Regional Employment Exchange, Asansol, Government of West Bengal

#### Total Participants: 92

- Resource Person: 1
- NSS Programme Officers: 2
  - Dr Anita Mishra, NSS Programme Officer, Unit I, Raniganj Girls' College
  - Dr Sima Mandal, NSS Programme Officer, Unit II, Raniganj Girls' College
- Teacher from Career Counselling and Guidance Cell, Raniganj Girls' College: 1
  - ➤ Dr Santanu Niyogi, Assistant Professor of English and Overseeing Career Guidance and Counselling Cell, Raniganj Girls' College
- Other Teachers of Raniganj girls' College: 3
- NSS Volunteers: 86