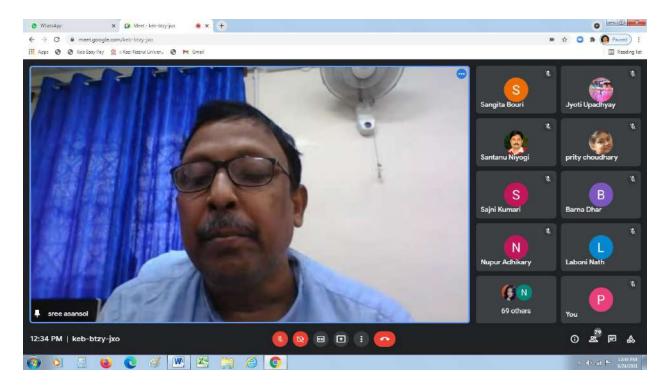

#### Commencement of the programme at 12.30pm

Lecture delivered by Mr Anuj Chakraborty, Deputy Director of Employment, Sub-Regional Employment Exchange, Asansol, Government of West Bengal

Power Point Presentation made by Mr Anuj Chakraborty, Deputy Director of Employment, Sub-Regional Employment Exchange, Asansol, Government of West Bengal

#### Total Participants: 92

- Resource Person: 1
- NSS Programme Officers: 2
  - Dr Anita Mishra, NSS Programme Officer, Unit I, Raniganj Girls' College
  - Dr Sima Mandal, NSS Programme Officer, Unit II, Raniganj Girls' College
- Teacher from Career Counselling and Guidance Cell, Raniganj Girls' College: 1
  - ➤ Dr Santanu Niyogi, Assistant Professor of English and Overseeing Career Guidance and Counselling Cell, Raniganj Girls' College
- Other Teachers of Raniganj girls' College: 3
- NSS Volunteers: 86