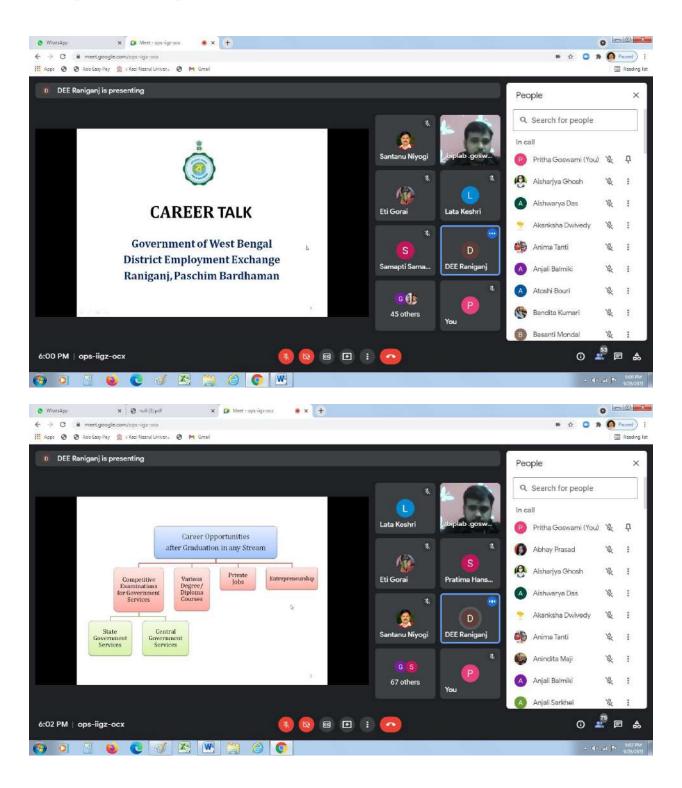

### Commencement of the Programme by District Employment Exchange, Raniganj

The delivery of the first lecture and Power Point Presentation made by Ms Indrani Das, Employment Officer, District Employment Exchange, Raniganj, Directorate of Employment, Department of Labour, Government of West Bengal.

The delivery of the second lecture and Power Point Presentation made by Mr Biplab Goswami, on behalf of The Employment Exchanges of Directorate of Employment, Department of Labour, Government of West Bengal.