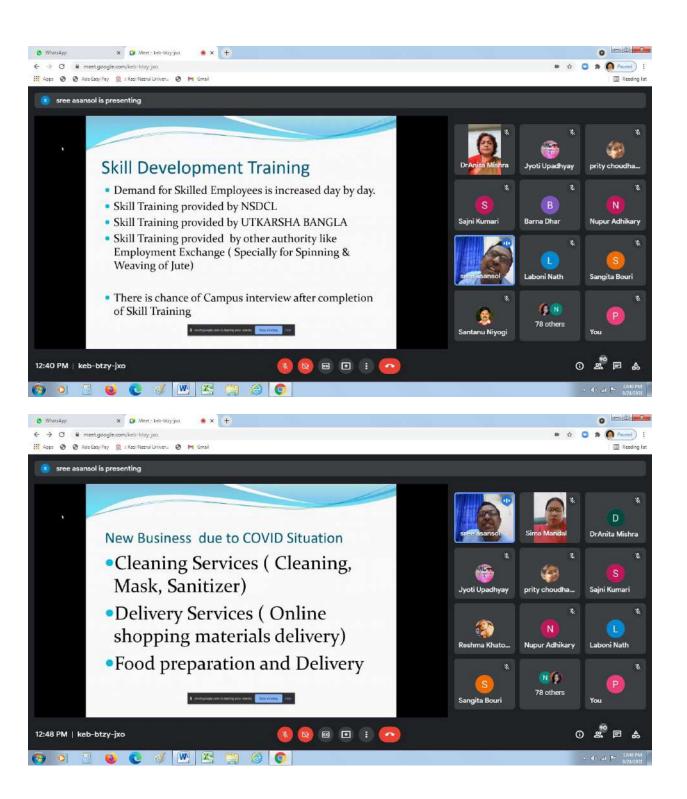

#### Commencement of the programme at 12.30pm

Lecture delivered by Mr Anuj Chakraborty, Deputy Director of Employment, Sub-Regional Employment Exchange, Asansol, Government of West Bengal

Power Point Presentation made by Mr Anuj Chakraborty, Deputy Director of Employment, Sub-Regional Employment Exchange, Asansol, Government of West Bengal

#### Total Participants: 92

- Resource Person: 1
- NSS Programme Officers: 2
  - Dr Anita Mishra, NSS Programme Officer, Unit I, Raniganj Girls' College
  - Dr Sima Mandal, NSS Programme Officer, Unit II, Raniganj Girls' College
- Teacher from Career Counselling and Guidance Cell, Raniganj Girls' College: 1
  - ➤ Dr Santanu Niyogi, Assistant Professor of English and Overseeing Career Guidance and Counselling Cell, Raniganj Girls' College
- Other Teachers of Raniganj girls' College: 3
- NSS Volunteers: 86