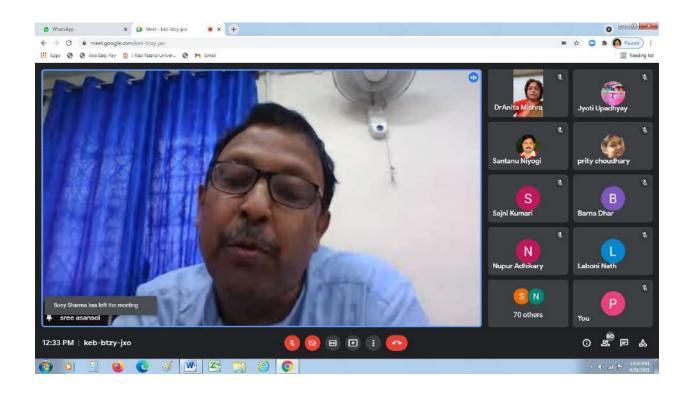

#### Commencement of the programme at 12.30pm

Lecture delivered by Mr Anuj Chakraborty, Deputy Director of Employment, Sub-Regional Employment Exchange, Asansol, Government of West Bengal

Power Point Presentation made by Mr Anuj Chakraborty, Deputy Director of Employment, Sub-Regional Employment Exchange, Asansol, Government of West Bengal

#### Total Participants: 92

- Resource Person: 1
- NSS Programme Officers: 2
  - Dr Anita Mishra, NSS Programme Officer, Unit I, Raniganj Girls' College
  - Dr Sima Mandal, NSS Programme Officer, Unit II, Raniganj Girls' College
- Teacher from Career Counselling and Guidance Cell, Raniganj Girls' College: 1
  - ➤ Dr Santanu Niyogi, Assistant Professor of English and Overseeing Career Guidance and Counselling Cell, Raniganj Girls' College
- Other Teachers of Raniganj girls' College: 3
- NSS Volunteers: 86