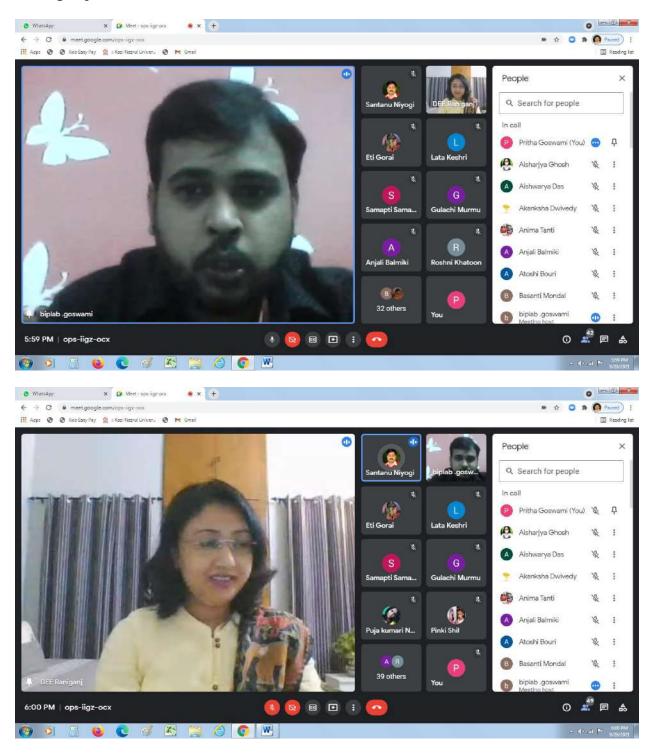

### Commencement of the Programme by District Employment Exchange, Raniganj

The delivery of the first lecture and Power Point Presentation made by Ms Indrani Das, Employment Officer, District Employment Exchange, Raniganj, Directorate of Employment, Department of Labour, Government of West Bengal.

The delivery of the second lecture and Power Point Presentation made by Mr Biplab Goswami, on behalf of The Employment Exchanges of Directorate of Employment, Department of Labour, Government of West Bengal.

#### **Details of participation**

- Total participants: 101
- Students of Raniganj Girls' College: 96
- Resource persons on behalf of District Employment Exchange, Raniganj: 2
  - Ms Indrani Das, Employment Officer, District Employment Exchange, Raniganj, Directorate of Employment, Department of Labour, Government of West Bengal.
  - Mr Biplab Goswami, on behalf of The Employment Exchanges of the Directorate of Employment, Department of Labour, Government of West Bengal.
- Teachers from Raniganj Girls' College: 3
  - o Dr Anita Mishra, IQAC Coordinator, Raniganj Girls' College
  - o Dr Pritha Goswami, NAAC Coordinator, Raniganj Girls' College
  - Dr Santanu Niyogi, Liaison, Career Guidance and Counselling Cell, Raniganj Girls' College