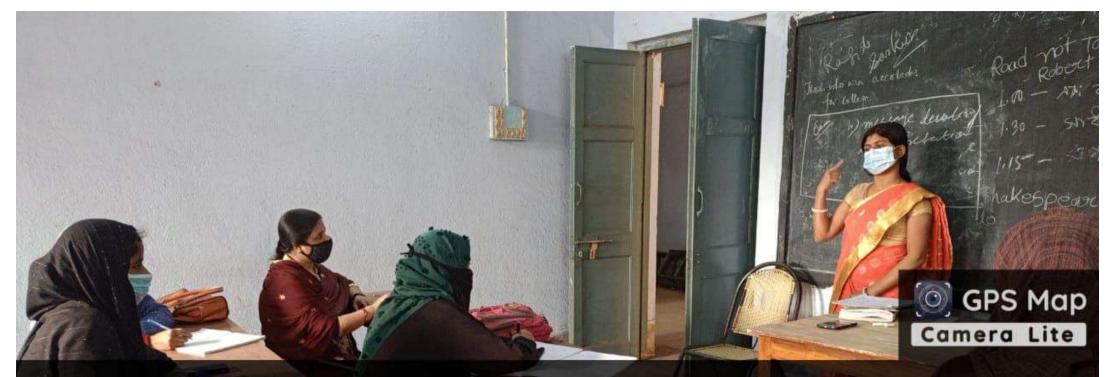

Documentation of Career Counselling and Guidance Programme on the theme "Employment Opportunities for the Youth held on 24<sup>th</sup> September 2021 on the occasion of NSS Day

#### Total Participants: 92

- Resource Person: 1
- NSS Programme Officers: 2
  - Dr Anita Mishra, NSS Programme Officer, Unit I, Raniganj Girls' College
  - Dr Sima Mandal, NSS Programme Officer, Unit II, Raniganj Girls' College
- Teacher from Career Counselling and Guidance Cell, Raniganj Girls' College: 1
  - ➤ Dr Santanu Niyogi, Assistant Professor of English and Overseeing Career Guidance and Counselling Cell, Raniganj Girls' College
- Other Teachers of Raniganj girls' College: 3
- NSS Volunteers: 86